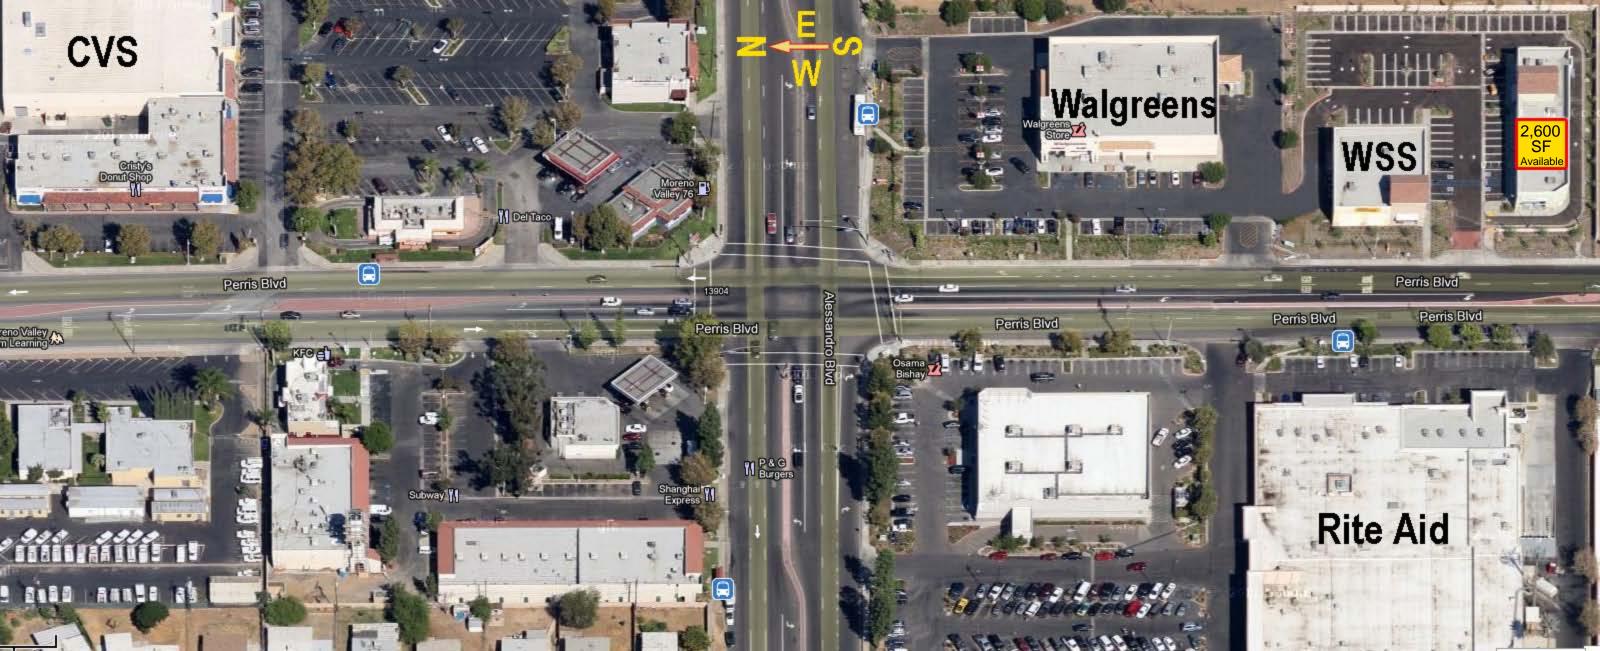

#### **Highlights:**

 Major Intersection with Excellent Visibility and Traffic Counts

Reciprocal Access from the second best selling Walgreen Drug Store in the whole Region (SB, Riverside, Inland Emp.)

- 250 feet Frontage on Perris Blvd
- Adjacent to 350 Unit Condo Develop.
- Ample Parking
- On the Way to 60 & 250 Freeways
- 60,000 Cars pass by the intersection