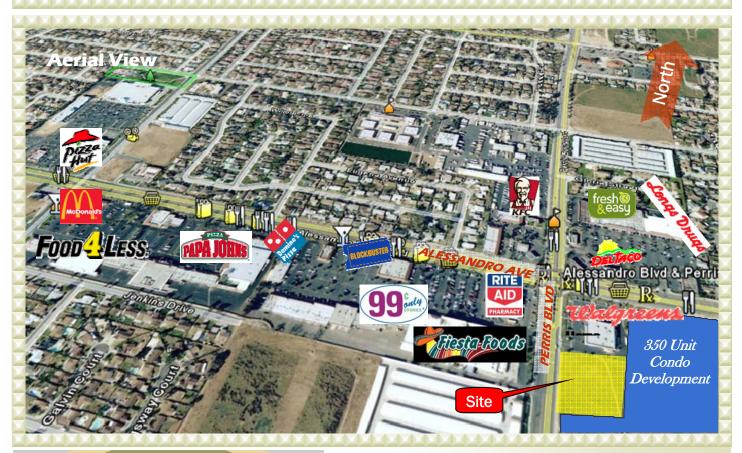

### SEQ Perris Blvd & Alessandro, Moreno Valley CA 92553 Major on Major Intersection

#### **Highlights:**

 Major Intersection with Excellent Visibility and Traffic Counts

Reciprocal Access from the second best selling Walgreen Drug Store in the whole Region (SB, Riverside, Inland Emp.)

- 250 feet Frontage on Perris Blvd
- Adjacent to 350 Unit Condo Develop.
- Ample Parking
- On the Way to 60 & 250 Freeways
- 60,000 Cars pass by the intersection

Daily

#### **Property Info:**

14070 and 14090 Perris Blvd

Building Size: 13,000 sq. ft. Lot Size: 68,000 sq. ft. APN Number: 484-020-007

Progressive Real Estate 10537 Santa Monica Blvd, Suite 350, Los Angeles, CA 90025