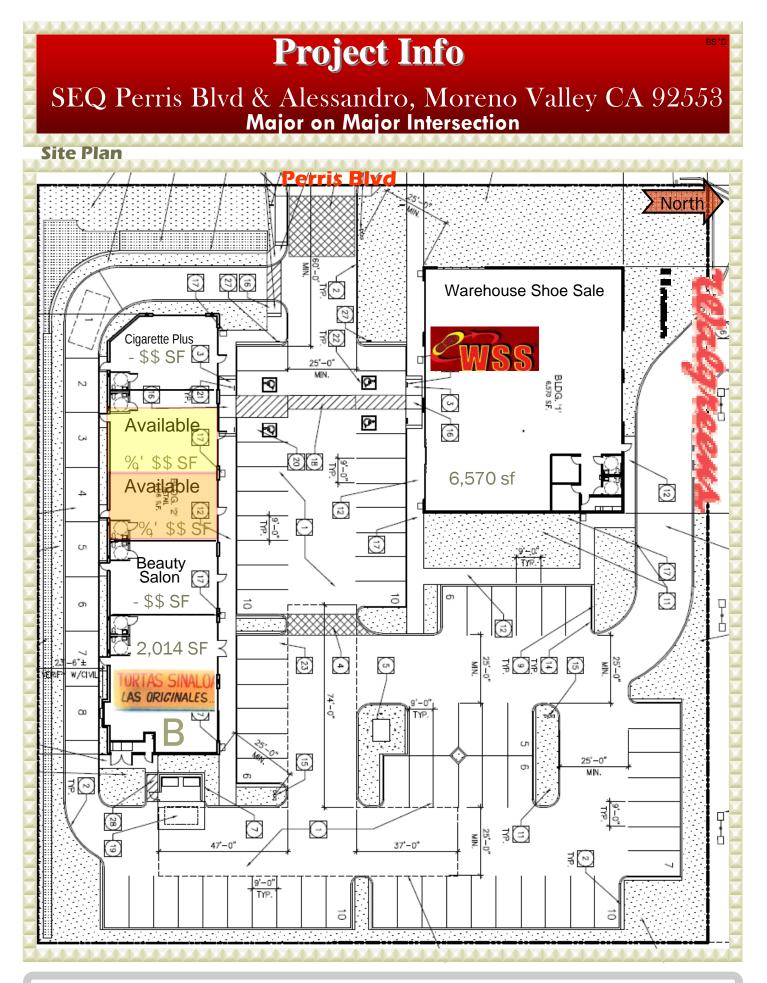

#### **Highlights:**

 Major Intersection with Excellent Visibility and Traffic Counts

Reciprocal Access from the second best selling Walgreen Drug Store in the whole Region (SB, Riverside, Inland Emp.)

- 250 feet Frontage on Perris Blvd
- Adjacent to 350 Unit Condo Develop.
- Ample Parking
- On the Way to 60 & 250 Freeways
- 60,000 Cars pass by the intersection

#### **Property Info:**

14070 and 14090 Perris Blvd

Building Size: 13,000 sq. ft. Lot Size: 68,000 sq. ft. APN Number: 484-020-007

Progressive Real Estate 10537 Santa Monica Blvd, Suite 350, Los Angeles, CA 90025