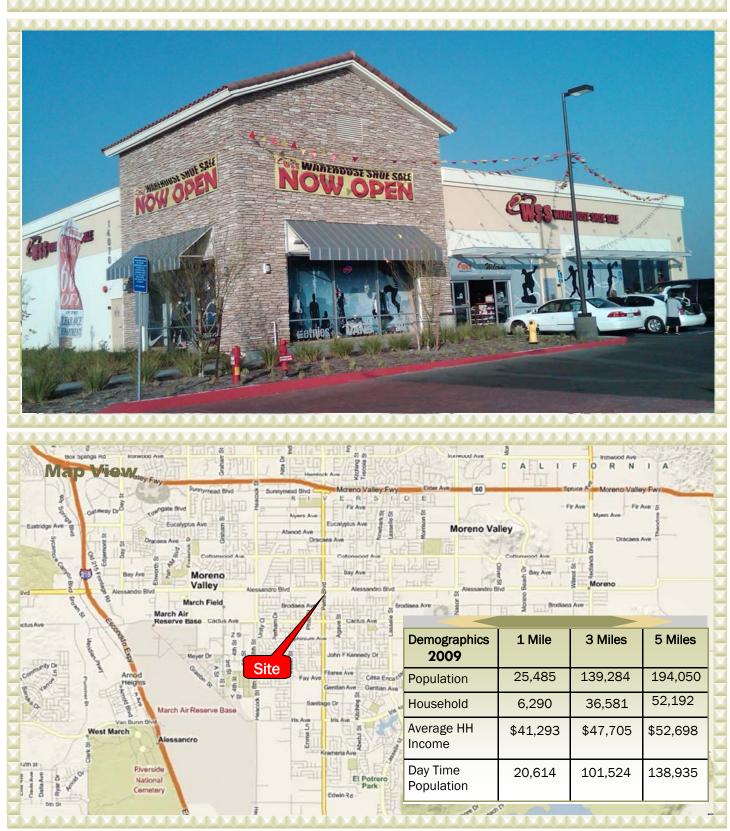

### SEQ Perris Blvd & Alessandro, Moreno Valley CA 92553 Major on Major Intersection

#### **Highlights:**

 Major Intersection with Excellent Visibility and Traffic Counts

Reciprocal Access from the second best selling Walgreen Drug Store in the whole Region (SB, Riverside, Inland Emp.)

- 250 feet Frontage on Perris Blvd
- Adjacent to 350 Unit Condo Develop.
- Ample Parking
- On the Way to 60 & 250 Freeways
- 60,000 Cars pass by the intersection

Daily

#### **Property Info:**

14070 and 14090 Perris Blvd

Building Size: 13,000 sq. ft. Lot Size: 68,000 sq. ft. APN Number: 484-020-007

Progressive Real Estate 10537 Santa Monica Blvd, Suite 350, Los Angeles, CA 90025